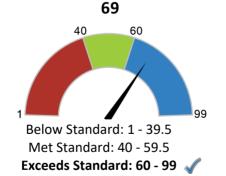

#### **Median Student Growth Percentile**

Each student gets a **student growth percentile** from 1 to 99 for English (4th to 8th grade) and Math (4th to 7th grade) that explains their progress compared to students who had similar test scores in the past. If the student growth percentiles for all students in the school are ordered from smallest to largest, the **median student growth percentile** is the percentile in the middle of that list.

# Math

How to use this report?

1

**Start Conversations** with school community members and ask questions. Use our <u>guides</u> for suggestions.

**Engage** with your school communities to identify where schools are doing well and where they can improve.