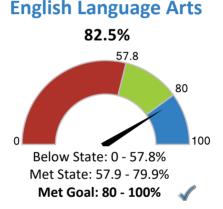

## How did students perform on assessments?

Students that met or exceeded expectations on statewide assessments

### Students that met or exceeded expectations on statewide

# **English Language Arts**