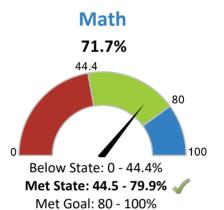

## How did students perform on assessments?

Students that met or exceeded expectations on statewide assessments

### Students that met or exceeded expectations on statewide

# Math

How to use this report?

1

**Start Conversations** with school community members and ask questions. Use our <u>guides</u> for suggestions.

**Engage** with your school communities to identify where schools are doing well and where they can improve.