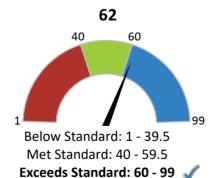

#### **Median Student Growth Percentile**

Each student gets a **student growth percentile** from 1 to 99 for English (4th to 8th grade) and Math (4th to 7th grade) that explains their progress compared to students who had similar test scores in the past. If the student growth percentiles for all students in the school are ordered from smallest to largest, the **median student growth percentile** is the percentile in the middle of that list.

# **English Language Arts**