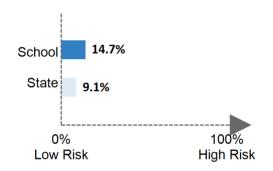

### Are students at risk?

Students that were absent for 10% or more of days enrolled

### **Chronic Absenteeism**